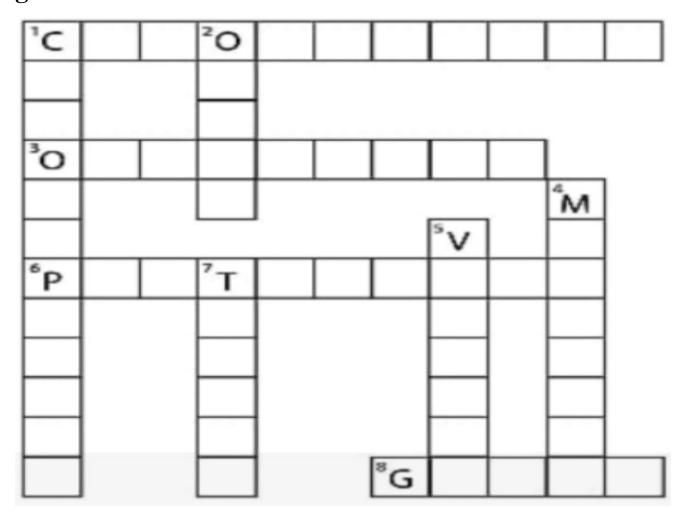

#### Across

- 1. This is necessary for photosynthesis.
- 2. Term for component present in the cytoplasm.
- 3. The living substance in the cell.
- 4. Units of inheritance present on the chromosomes

#### Down

- 5. Green plastids.
- 6. Formed by collection of tissues.
- 7. It separates the contents of the cell from the surrounding medium.
- 8. Empty structure in the cytoplasm.
- 9. A group of cells

### **Across:**

- 1. Chlorophyll
- 2. Organelle
- 3. Protoplasm
- 4. Genes

## Down:

- 5. Chloroplast
- 6. Organ
- 7. Membranes
- 8. Vacuole
- 9. Tissues

| ¹C             | Н | L | ²O             | R | 0 | Р              | Н              | Υ | L  | L |
|----------------|---|---|----------------|---|---|----------------|----------------|---|----|---|
| Н              |   |   | R              |   |   |                |                |   |    |   |
| L              |   |   | G              |   |   |                |                |   |    |   |
| ³O             | R | G | Α              | Z | Е | L              | L              | Е |    |   |
| R              |   |   | Ν              |   |   |                |                |   | ⁴M |   |
| 0              |   |   |                |   |   |                | <sup>5</sup> V |   | Е  |   |
| <sup>6</sup> P | R | 0 | <sup>7</sup> T | 0 | Р | L              | Α              | S | М  |   |
| L              |   |   | Ι              |   |   |                | C              |   | В  |   |
| Α              |   |   | S              |   |   |                | U              |   | R  |   |
| S              |   |   | S              |   |   |                | 0              |   | Α  |   |
| Т              |   |   | U              |   |   |                | L              |   | Ν  |   |
| S              |   |   | Е              |   |   | <sup>8</sup> G | Е              | Z | Е  | S |